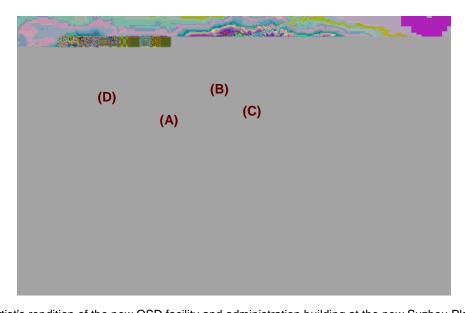

#### 1. Outline of New Suzhou Plant

Location: 168 Xingpu Road, Suzhou Industrial Park, Suzhou, Jiangsu, China Site area: Approximately  $134,000 \, \text{m}^2$ 

(A) New Oral Solid Dose Production Facility (Scheduled for construction)

- Floor space: Approximately 20,900 m<sup>2</sup> / Three floors
- Main functions: Manufacturing, packaging, storage, etc.
- · Scheduled for production: Methycobal, Aricept, Pariet and other products

# (B) Parenteral Production Facility (Construction complete)

- Floor space: Approximately 3,300 m<sup>2</sup> / Two floors
- Scheduled for production: Methycobal injection

# (C) New Administration Building (Scheduled for construction)

- Floor space: Approximately 2,280 m<sup>2</sup> / Two floors
- Main facilities: Offices, meeting rooms, cafeteria, etc.

### (D) Distribution Warehouse (Previously established)

Artist's rendition of the new OSD facility and administration building at the new Suzhou Plant